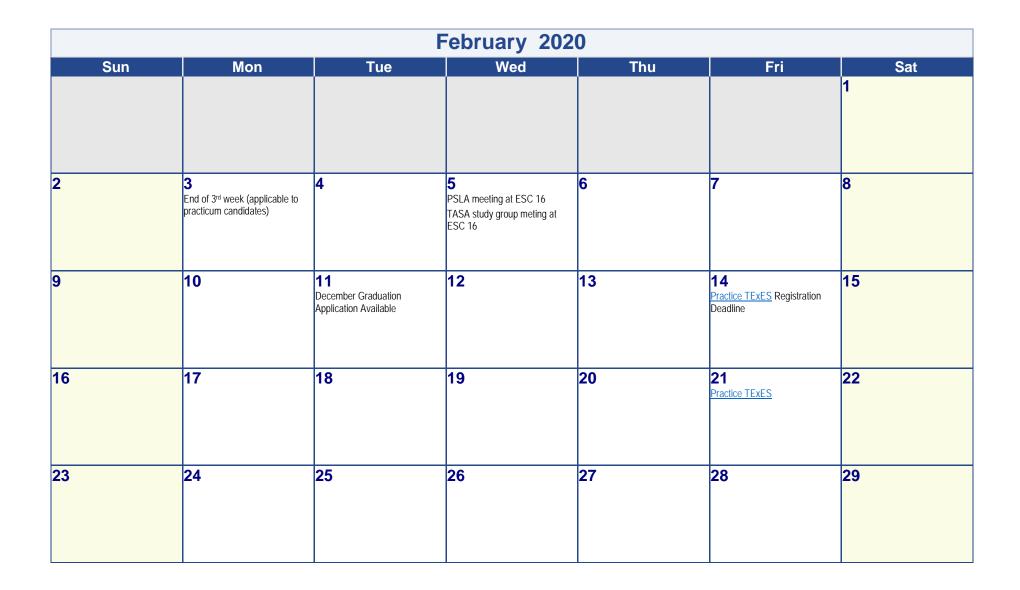

|                                                                          |     | 1                                       | 2   | 3   | 4   |  |
| 5            | 6                                                                        | 7   | 8                                       | 9   | 10  | 11  |  |
| 12           | 13<br>Spring classes begin<br>1 <sup>월</sup> ½ and full semester courses | 14  | 15                                      | 16  | 17  | 18  |  |
| 19           | <b>20</b><br>MLK Day<br>(University closed)                              | 21  | 22                                      | 23  | 24  | 25  |  |
| 26           | 27                                                                       | 28  | <b>29</b><br>12 <sup>th</sup> class day | 30  | 31  |     |  |







| March 2020 |                                                                  |                                                                                                                                      |                                                  |                           |                                                                             |                      |  |
|------------|------------------------------------------------------------------|--------------------------------------------------------------------------------------------------------------------------------------|--------------------------------------------------|---------------------------|-----------------------------------------------------------------------------|----------------------|